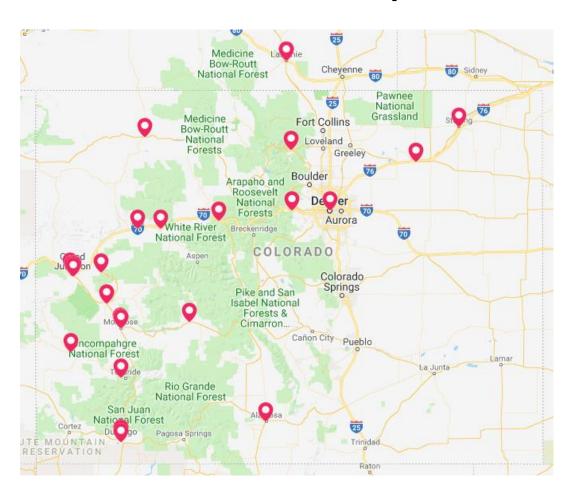

#### Colorado Investment

- ~300 Properties
- 26% of Properties in Opportunity Zones

## Natural Pipeline for OZ Deals

- Targeting emerging, vibrant communities
- Experienced operating teams
- Community Supported
- 2-year pipeline suggests a clear path to place ~\$200M in equity