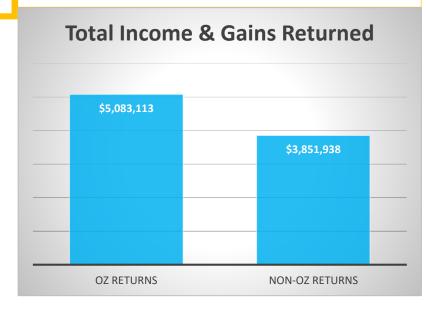

## **OZ Benefits Analysis**

Projections show a **\$2M investment** in the apartment project with versus w/o OZ Benefits.

| Pro Rata      | OZ          | Non-OZ      |
|---------------|-------------|-------------|
| Return of Cap | \$2,000,000 | \$1,524,000 |
| Net Income    | \$1,669.749 | \$1,272,348 |
| Net Gains     | \$1,817,964 | \$1,055,590 |

## \$1,231,174 Net Increase – 31.96%