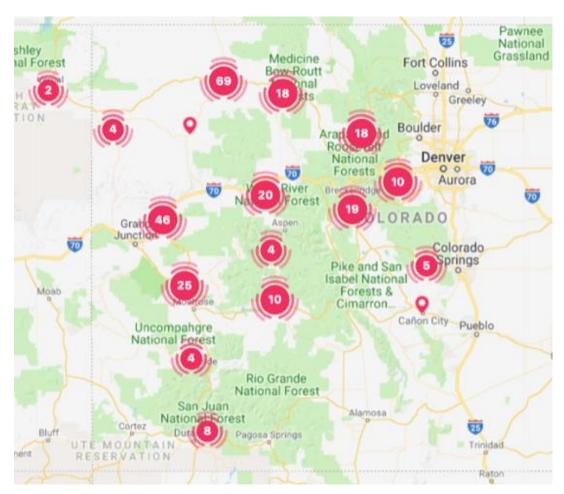

## Natural Pipeline for OZ Deals

- Targeting emerging, vibrant communities
- Experienced operating teams
- Community Supported
- 2-year pipeline suggests a clear path to place ~\$200M in equity